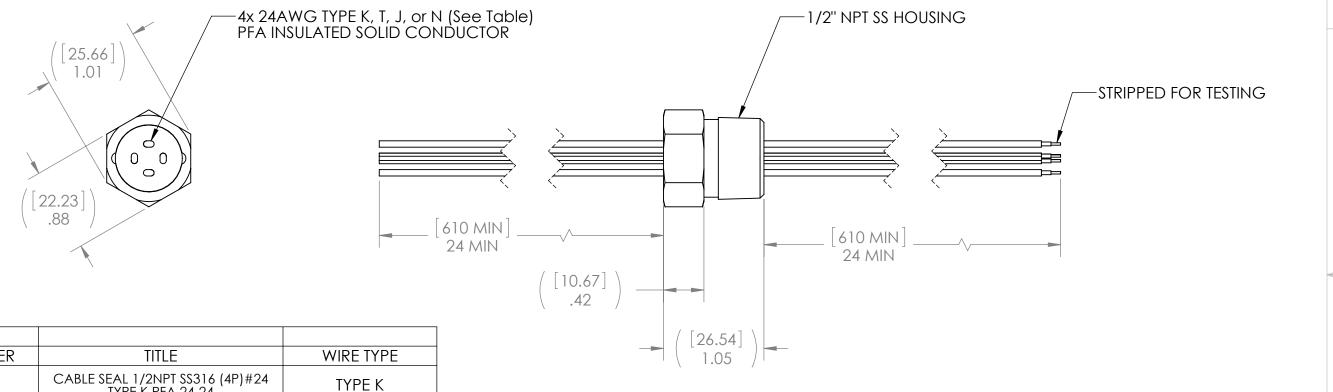

**REVISIONS** ZONE REV. APPROVED DESCRIPTION DATE 07-Oct-2019 INITIAL RELEASE

2

3

| PART NUMBER | TITLE                                               | WIRE TYPE |  |  |
|-------------|-----------------------------------------------------|-----------|--|--|
| 60674-K     | CABLE SEAL 1/2NPT SS316 (4P)#24<br>TYPE K PFA 24-24 | TYPE K    |  |  |
| 60674-T     | CABLE SEAL 1/2NPT SS316 (4P)#24<br>TYPE T PFA 24-24 | TYPE T    |  |  |
| 60674-J     | CABLE SEAL 1/2NPT SS316 (4P)#24<br>TYPE J PFA 24-24 | TYPE J    |  |  |
| 60674-N     | CABLE SEAL 1/2NPT SS316 (4P)#24<br>TYPE N PFA 24-24 | TYPE N    |  |  |

## NOTES:

- HELIUM LEAK TEST @ 1 ATM 1X10^-8 STD-CC/SEC OR BETTER, VACUUM ON THREAD SIDE. PRESSURE TEST 1,000 PSI NO BUBBLES 3 MINUTES WITH PRESSURE ON THREAD SIDE.

- HYPOT 300VDC 300 MEGOHMS 1 SECOND MINIMUM.

  SEAL OPERATING TEMPERATURE -20C TO 130C (WIRE TEMPERATURE RATING IS 250C).

  DIMENSIONS ARE INCHES [MILLIMETERS], MILLIMETERS SHOWN FOR REFERENCE ONLY.

  CUSTOM SIZES, WIRE OR FIBER OPTIC CONFIGURATIONS, & TESTS AVAILABLE, PLEASE CONTACT RHS FOR MORE INFORMATION.

| UNLESS OTHERWISE SPECIFIED:                                            |                                                                                                                                                                                      | NAME | DATE      |                            |        |           |                   |         |        |
|------------------------------------------------------------------------|--------------------------------------------------------------------------------------------------------------------------------------------------------------------------------------|------|-----------|----------------------------|--------|-----------|-------------------|---------|--------|
| DIMENSIONS ARE IN INCHES TOLERANCES: FRACTIONAL±1/16 ANGULAR ±.5 X. ±1 | DRAWN                                                                                                                                                                                | MM   | 07FEB2021 | Ш                          |        |           |                   | .05     |        |
|                                                                        | CHECKED                                                                                                                                                                              |      |           |                            |        |           |                   | IGC     | 119    |
|                                                                        | ENG APPR.                                                                                                                                                                            | MN   | 07FEB2021 |                            | R      | ELIABL    | E HER             | METIC   | SEALS  |
|                                                                        | MFG APPR.                                                                                                                                                                            |      |           | TITLE:                     | CABL   | E SEAL 1/ | 2NPT S            | S316 (4 | IP)#24 |
| INTERPRET GEOMETRIC TOLERANCING PER:                                   | Q.A.                                                                                                                                                                                 |      |           | TYPE (SEE TABLE) PFA 24-24 |        |           |                   |         | -24    |
| MATERIAL SEE ABOVE                                                     | PROPRIETARY AND CONFIDENTIAL  THE INFORMATION CONTAINED IN THIS                                                                                                                      |      | SIZE      | DWG                        | . — .  | SEE TAB   |                   | REV     |        |
| FINISH N/A                                                             | DRAWING IS THE SOLE PROPERTY OF<br>RELIABLE HERRETIC SEALS. ANY<br>REPRODUCTION IN PART OR AS A WHOLE<br>WITHOUT THE WRITTEN PERMISSION OF<br>RELIABLE HERMETIC SEALS IS PROHIBITED. |      |           | B                          | 60     |           | FOR FUL<br>PART N |         | А      |
| DO NOT SCALE DRAWING                                                   |                                                                                                                                                                                      |      |           | SCAL                       | E: 1:1 | WEIGHT:   |                   | SHEET   | 1 OF 1 |