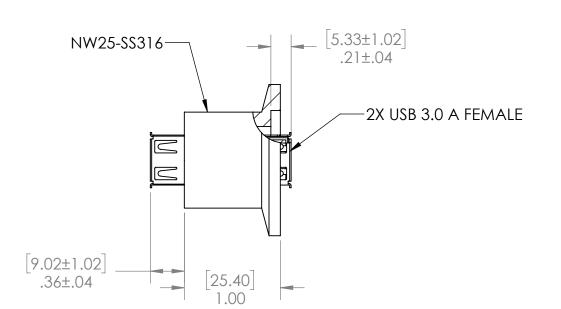

REVISIONS ZONE DESCRIPTION DATE APPROVED INITIAL RELEASE 29-Jan-20 MN

3

| PINOUT         |                |  |  |  |  |  |
|----------------|----------------|--|--|--|--|--|
| HEX SIDE       | THREAD SIDE    |  |  |  |  |  |
| VBUS PIN 1     | VBUS PIN 1     |  |  |  |  |  |
| D- PIN 2       | D- PIN 2       |  |  |  |  |  |
| D+ PIN 3       | D+ PIN 3       |  |  |  |  |  |
| GROUND PIN 4   | GROUND PIN 4   |  |  |  |  |  |
| RECIEVE- PIN 5 | SEND- PIN 8    |  |  |  |  |  |
| RECIEVE+ PIN 6 | SEND+ PIN 9    |  |  |  |  |  |
| GROUND PIN 7   | GROUND PIN 7   |  |  |  |  |  |
| SEND- PIN 8    | RECEIVE- PIN 5 |  |  |  |  |  |
| SEND+ PIN 9    | RECIEVE+ PIN 6 |  |  |  |  |  |
| SHIELD         | SHIELD         |  |  |  |  |  |

## NOTES:

- HELIUM LEAK TEST @ 1 ATM 1X10^-8 STD-CC/SEC OR BETTER, VACUUM ON THE FLANGE SIDE.
   HYPOT 100VDC 100 MEGOHMS .01 SECOND MINIMUM CONDUCTOR TO CONDUCTOR AND HOUSING.

- SEAL OPERATING TEMPERATURE -20C TO 130C (CONNECTOR LIMITED TO 85C).
  DIMENSIONS ARE INCHES [MILLIMETERS], MILLIMETERS SHOWN FOR REFERENCE ONLY.
  CUSTOM SIZES, WIRE OR FIBER OPTIC CONFIGURATIONS, & TESTS AVAILABLE, PLEASE CONTACT RHS FOR MORE INFORMATION.

| UNLESS OTHERWISE SPECIFIED:                                            |                                                                                                 | NAME | DATE           |                   |        |            | п           |          |
|------------------------------------------------------------------------|-------------------------------------------------------------------------------------------------|------|----------------|-------------------|--------|------------|-------------|----------|
| DIMENSIONS ARE IN INCHES TOLERANCES: FRACTIONAL±1/16 ANGULAR ±.5 X. ±1 | DRAWN                                                                                           | MM   | 29JAN2020      | Ш                 |        |            | <b>No</b> : | )lc      |
|                                                                        | CHECKED                                                                                         |      |                | -                 | 9      |            | UGC         | 119      |
|                                                                        | ENG APPR.                                                                                       | MN   | 29JAN2020      |                   | - R    | ELIABLE    | HERMETIC    | SEALS    |
|                                                                        | MFG APPR.                                                                                       |      |                | TITLE:            |        | NNECTOR    |             |          |
| INTERPRET GEOMETRIC TOLERANCING PER:                                   | Q.A.                                                                                            |      |                |                   |        | B3.0 A FEA | _           | -        |
|                                                                        | PROPRIETARY AND CONFIDENTIAL                                                                    |      |                | FEMALE HIGH SPEED |        |            |             |          |
| material<br>NOTED                                                      | THE INFORMATION CONTAINED IN THIS                                                               |      |                | SIZE              | DWG.   |            |             | REV<br>• |
| FINISH                                                                 | DRAWING IS THE SOLE PROPERTY OF RELIABLE HERMETIC SEALS. ANY REPRODUCTION IN PART OR AS A WHOLE |      | <b>B</b> 80249 |                   |        | А          |             |          |
| DO NOT SCALE DRAWING                                                   | WITHOUT THE WRITTEN PERMISSION OF RELIABLE HERMETIC SEALS IS PROHIBITED.                        |      |                | SCAL              | E: 1:1 | WEIGHT:    | SHEE        | T 1 OF 1 |