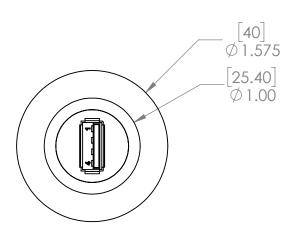

## NOTES:

- HELIUM LEAK TEST @ 1 ATM 1X10^-8 STD-CC/SEC OR BETTER, VACUUM ON THE FLANGE SIDE.
   HYPOT 100VDC 100 MEGOHMS .01 SECOND MINIMUM CONDUCTOR TO CONDUCTOR AND HOUSING.

- SEAL OPERATING TEMPERATURE -20C TO 130C (CONNECTOR LIMITED TO 85C).
  DIMENSIONS ARE INCHES [MILLIMETERS], MILLIMETERS SHOWN FOR REFERENCE ONLY.
  CUSTOM SIZES, WIRE OR FIBER OPTIC CONFIGURATIONS, & TESTS AVAILABLE, PLEASE CONTACT RHS FOR MORE INFORMATION.